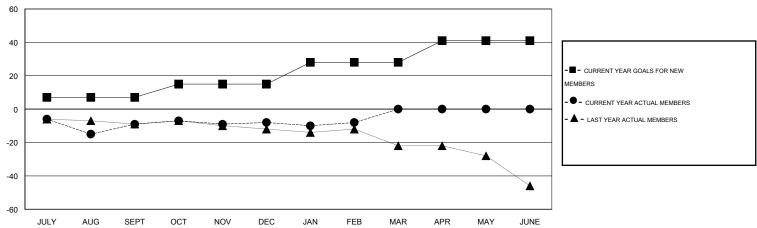

#### GOALS AND ACTUAL MEMBERS CUMULATIVE

| DROPPED CLUBS: 0         |        | 13 CLUBS OF 30 ADDED 1 OR MORE<br>NEW MEMBERS | GENDER DISTRIBUTION  MALE 241 (64.27%) |     |  |
|--------------------------|--------|-----------------------------------------------|----------------------------------------|-----|--|
| DROPPED MEMBERS          |        |                                               | FEMALE 134 (35.73%)                    |     |  |
| DECEASED  CLUB CANCELLED | 0<br>0 | CLICK HERE FOR HEALTH ASSESSMENT DATA         | FAMILY UNIT MEMBERS                    | 122 |  |
| OTHER                    | 45     |                                               | HEAD OF HOUSEHOLD                      | 57  |  |
| TOTAL                    | 45     |                                               | NON-HEAD OF HOUSEHOLD                  | 65  |  |